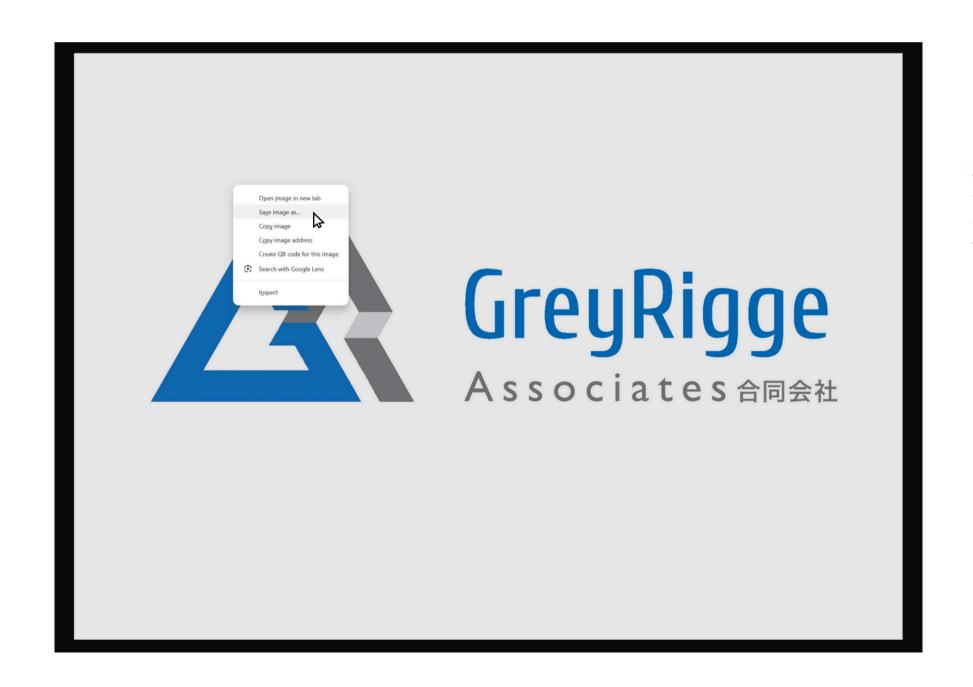

# Downloading Assets

I. Select and click on the asset you wish to use.

Japan

- 2. Right click on logo page.
- 3. Save image as.